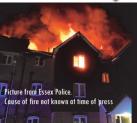

## Landlords! Prevent this happening at your property!

Did you know that in 2011/12 there were 2000 Household Fires due to Faulty Large Domestic Appliances. Source: http://bit.ly/IcEB1Q

Have you ever thought of the true costs of a household fire?