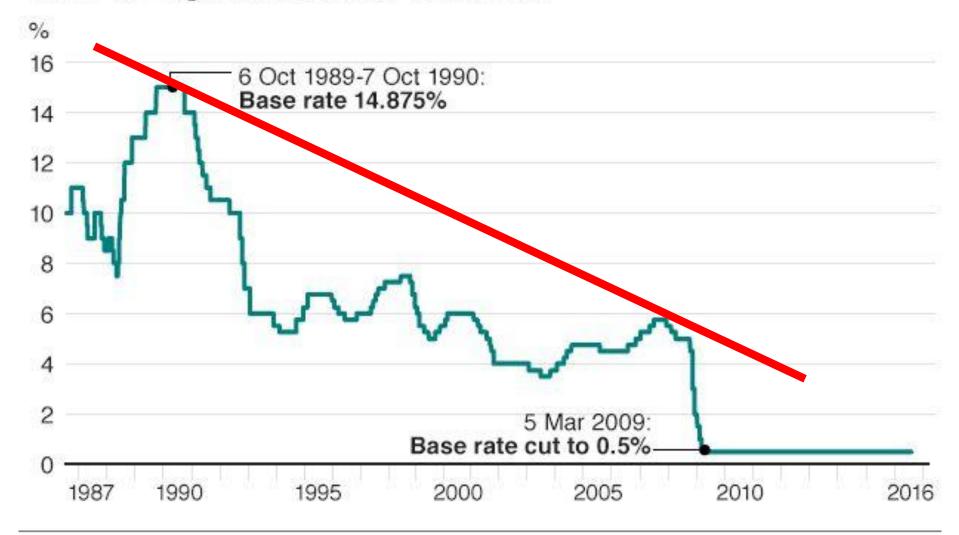

* Sav                            | red. |
| - 1                | 0.014-0.0   | 2 (340.00)  | \$ 310.00                  | 300.00      | 9 230.00    | 9 00.00     | 30.00       | 2 (=00.00)               | 9 (200.00)        | 5 300.00    | y 330.00    | \$ (300.00) | 2 230.00    | 2 770.00     |             |                                                         |      |



**Rental Stress Test** 

**Portfolio Stress Test** 

**Additional Documentation** 

**Assets & Liabilities** 

**Business Plan** 



## **Business Plan**

How are the properties managed?

How do you market for new tenants?

Planning for voids & maintenance

**Retirement / succession planning** 

**Business continuity** 



## Interest Rates



#### **UK Base Interest Rate**



#### Bank of England base rate 1986-2016



#### **UK Base Interest Rate**



## **Interest Rates**

September 2001

4.75%

February 2003

3.75%

**July 2007** 

5.75%



Supply and demand!

• 5 and 10 year fixed rates are still great value!





# 4-7 month lead time













Howard has been hugely helpful in getting us mortgages. He dropped everything and came to the rescue when we had difficulty with one lender who 'pulled' their finance at the last minute. He had a solution ready within 2 hours so we could complete on the deal which relieved a huge amount of stress. We have completed a few transactions with Howard now and I can highly recommend him for his advice, integrity and of course, mortgages!

I met Howard in 2013 and it is no surprise that this coincided with my own Property investing success skyrocketing! He is an