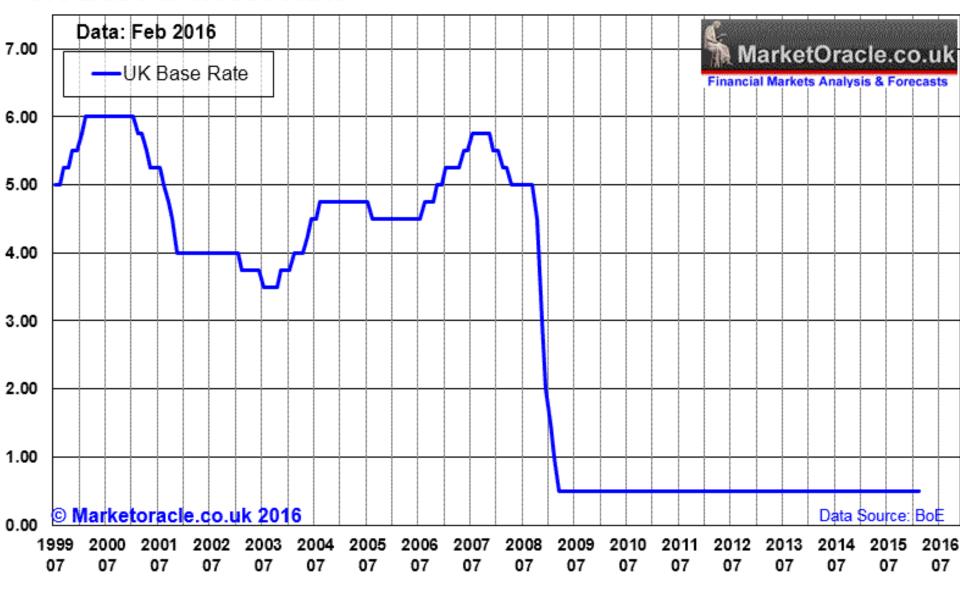

#### **UK Base Interest Rate**

## **Interest Rates**

September 2001

4.75%

February 2003

3.75%

**July 2007** 

5.75%

Supply and demand!