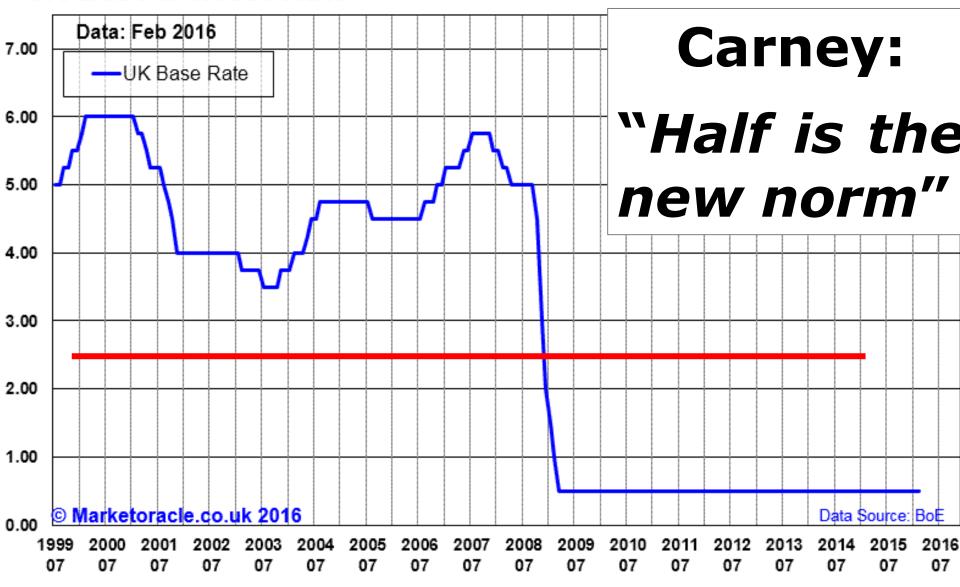

red. |
| - 1                | 0.014-0.0   | 2 (340.00)  | \$ 310.00                  | 300.00      | 9 230.00    | 9 00.00     | 30.00       | 2 (=00.00)               | 9 (200.00)        | 5 300.00    | y 330.00    | \$ (300.00) | 2 230.00    | 2 770.00     |             |                                                         |      |



**Rental Stress Test** 

**Portfolio Stress Test** 

**Additional Documentation** 

**Assets & Liabilities** 

**Business Plan** 



## **Business Plan**

How are the properties managed?

How do you market for new tenants?

Planning for voids & maintenance

**Retirement / succession planning** 

**Business continuity** 



## Interest Rates



#### **UK Base Interest Rate**



#### Bank of England base rate 1986-2016



#### **UK Base Interest Rate**



## **Interest Rates**

September 2001

4.75%

February 2003

3.75%

**July 2007** 

5.75%



Supply and demand!

• 5 and 10 year fixed rates are still great value!





# 4-7 month lead time













Howard has been hugely helpful in getting us mortgages. He dropped everything and came to the rescue when we had difficulty with one lender who 'pulled' their finance at the last minute. He had a solution ready within 2 hours so we could complete on the deal which relieved a huge amount of stress. We have completed a few transactions with Howard now and I can highly recommend him for his advice, integrity and of course, mortgages!

I met Howard in 2013 and it is no surprise that this coincided with my own Property investing success skyrocketing! He is an expert in how to structure and fi