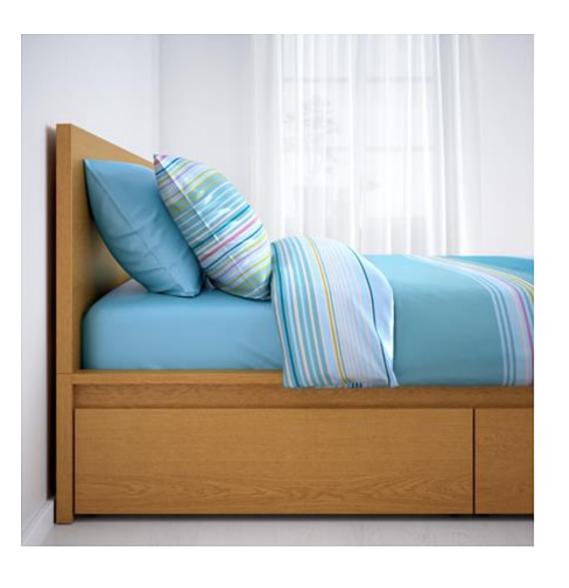

- Drab walls & pictures DULL AND DINGY
- A bed & granny's bedside tables OLD AND WORN
- No accessories COLD AND SOULLESS

- Freshly painted white walls CLEAN & BRIGHT
- A bedframe and simple textiles INVITING
- Simple accessories HOME