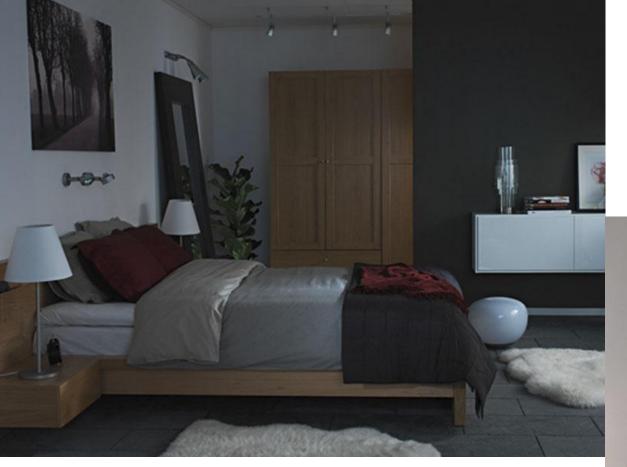

- Drab walls & pictures DULL AND DINGY
- A bed & granny's bedside tables OLD AND WORN
- No accessories COLD AND SOULLESS

- Freshly painted white walls CLEAN & BRIGHT
- A bedframe and simple textiles INVITING
- Simple accessories HOME