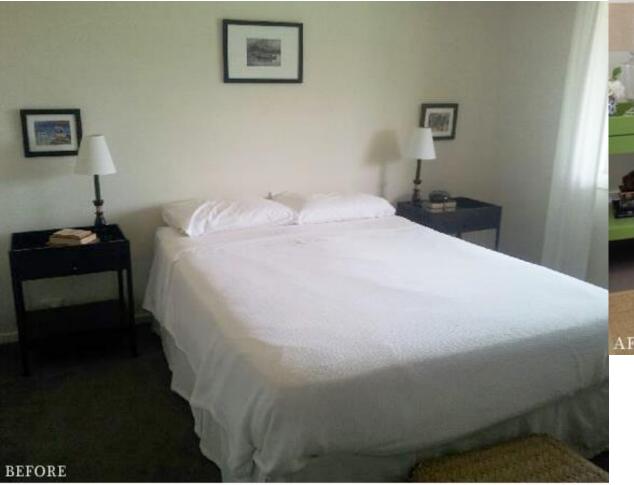

- Drab walls & pictures DULL AND DINGY
- A bed & granny's bedside tables OLD AND WORN
- No accessories COLD AND SOULLESS

- Freshly painted white walls CLEAN & BRIGHT
- A bedframe and simple textiles INVITING
- Simple accessories HOME