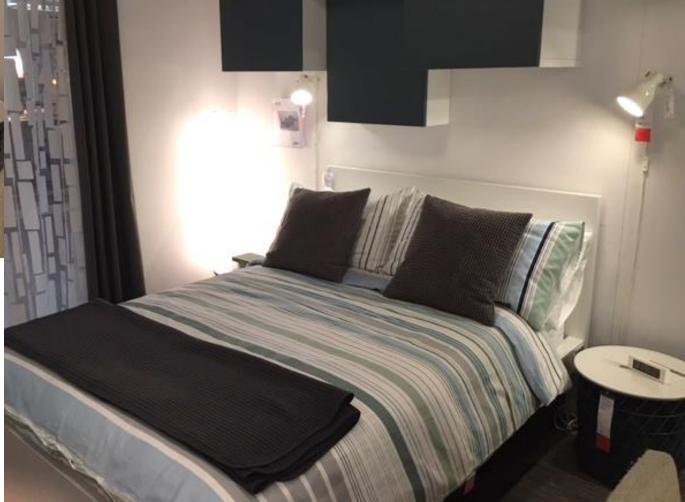

- Drab walls & pictures DULL AND DINGY
- A bed & granny's bedside tables OLD AND WORN
- No accessories COLD AND SOULLESS

- Freshly painted white walls CLEAN & BRIGHT
- A bedframe and simple textiles INVITING
- Simple accessories HOME

WHITE
LIGHT
AIRY
CLEAN
EASY TO MAINTAIN