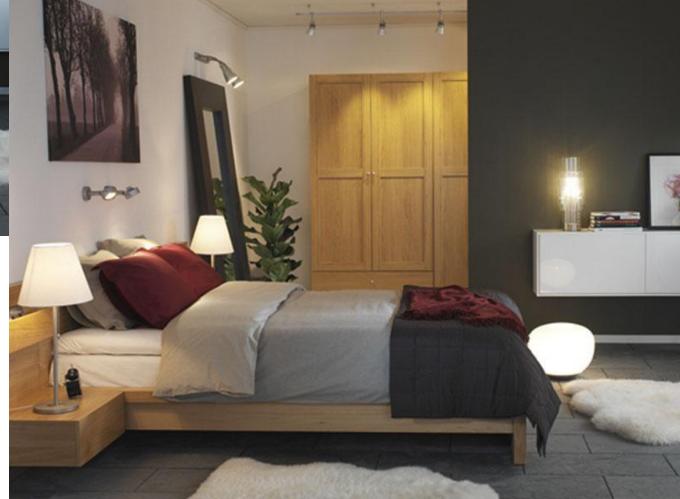

- Drab walls & pictures DULL AND DINGY
- A bed & granny's bedside tables OLD AND WORN
- No accessories COLD AND SOULLESS

- Freshly painted white walls CLEAN & BRIGHT
- A bedframe and simple textiles INVITING
- Simple accessories HOME