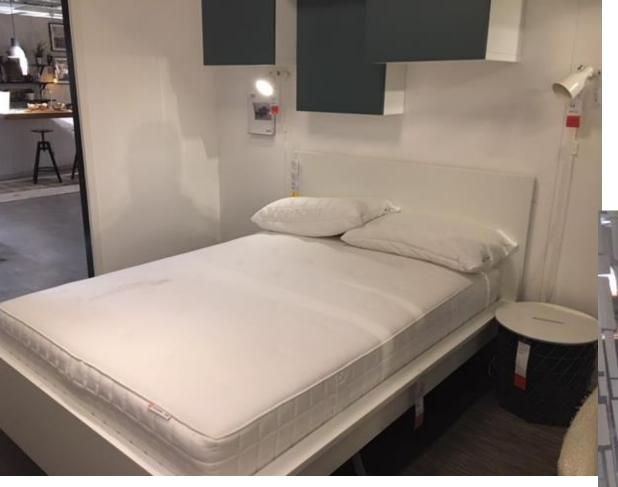

- Drab walls & pictures DULL AND DINGY
- A bed & granny's bedside tables OLD AND WORN
- No accessories COLD AND SOULLESS

- Freshly painted white walls CLEAN & BRIGHT
- A bedframe and simple textiles INVITING
- Simple accessories HOME

WHITE
LIGHT
AIRY
CLEAN
EASY TO MAINTAIN