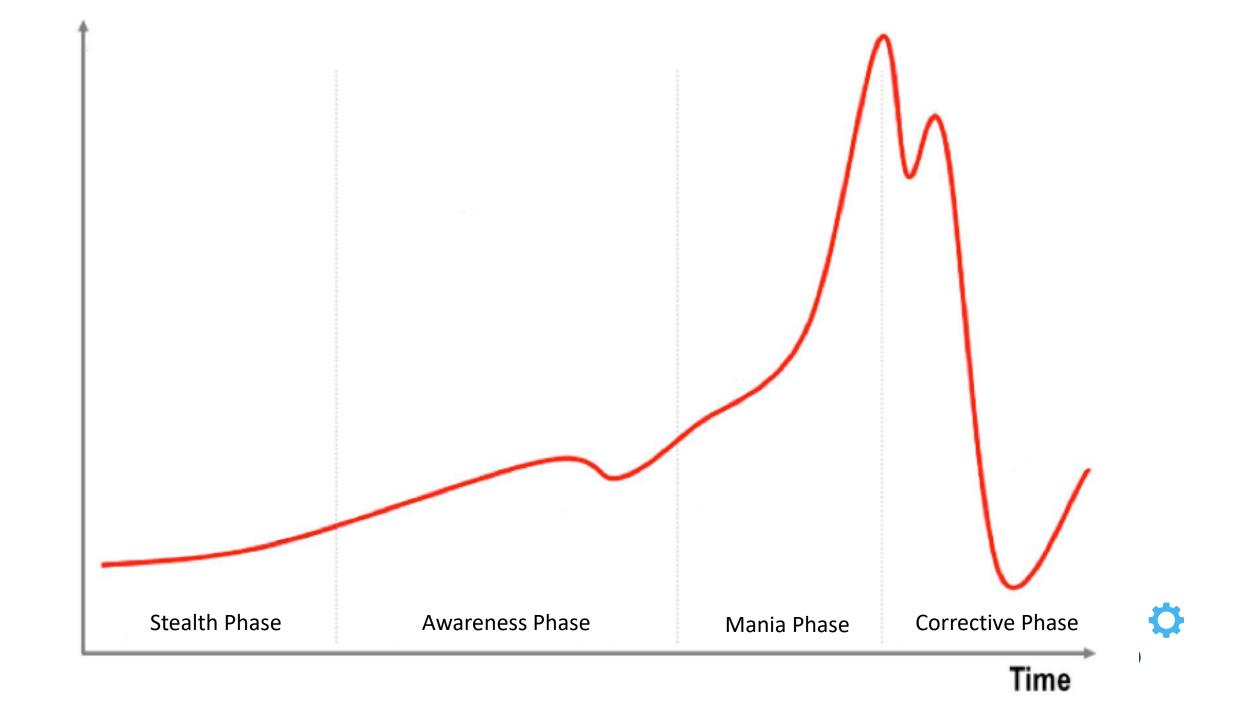

#### **Cardiff Landlord Forum**

(2019)





HarveyBowes\*

## 18 Year Property Cycle





## 18 Year Property Cycle





# 18 Year Property Cycle





# The Underwriters' Perspective...



#### **Short Term Funds**

#### **Term Funds**

• Exit...

Serviceability

- Experience
- Ability to deliver project
- Security
- Reputation

- Experience
- Ability to manage & service loan
- Security
- Reputation



# Presentation is everything







Open Market Value – Bridging Finance













#### Portfolio Loans



#### Portfolio Loans

| RICS Valuation        | £630,000 |
|-----------------------|----------|
| Purchase Price        | £404,000 |
| Lenders Advance (Net) | £441,000 |
| 5 Months Interest     | £22,050  |
| Lenders Admin Fee     | £8,820   |
| Net Advance           | £410,130 |
|                       |          |
| New