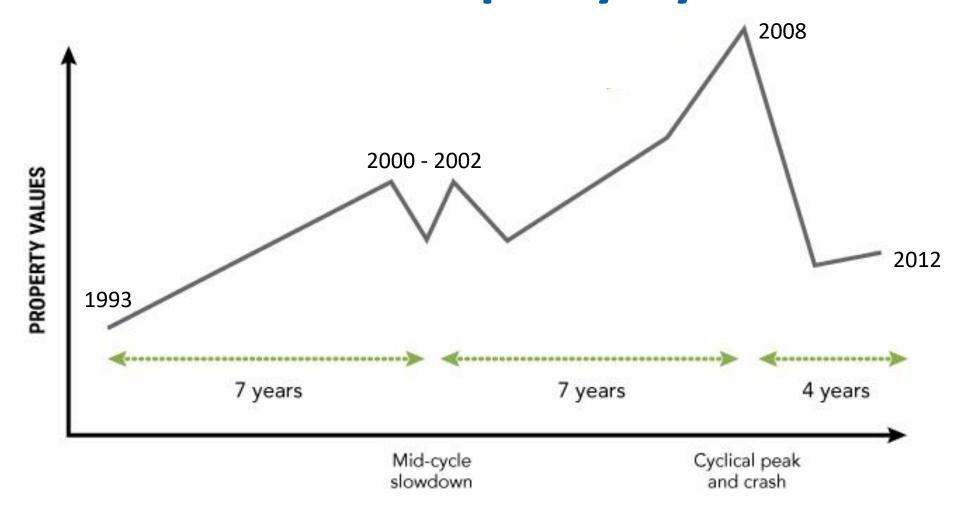

#### **Cardiff Landlord Forum**

(2019)





HarveyBowes\*

## 18 Year Property Cycle





## 18 Year Property Cycle





# 18 Year Property Cycle





# The Underwriters' Perspective...



#### **Short Term Funds**

#### **Term Funds**

• Exit...

Serviceability

- Experience
- Ability to deliver project
- Security
- Reputation

- Experience
- Ability to manage & service loan
- Security
- Reputation



# Presentation is everything







Open Market Value – Bridging Finance













#### Portfolio Loans



#### Portfolio Loans

| RICS Valuation        | £630,000 |
|-----------------------|----------|
| Purchase Price        | £404,000 |
| Lenders Advance (Net) | £441,000 |
| 5 Months Interest     | £22,050  |
| Lenders Admin Fee     | £8,820   |
| Net Advance           | £410,130 |
|                       |          |
| New Valuation         | £700,000 |
| New Mortgage