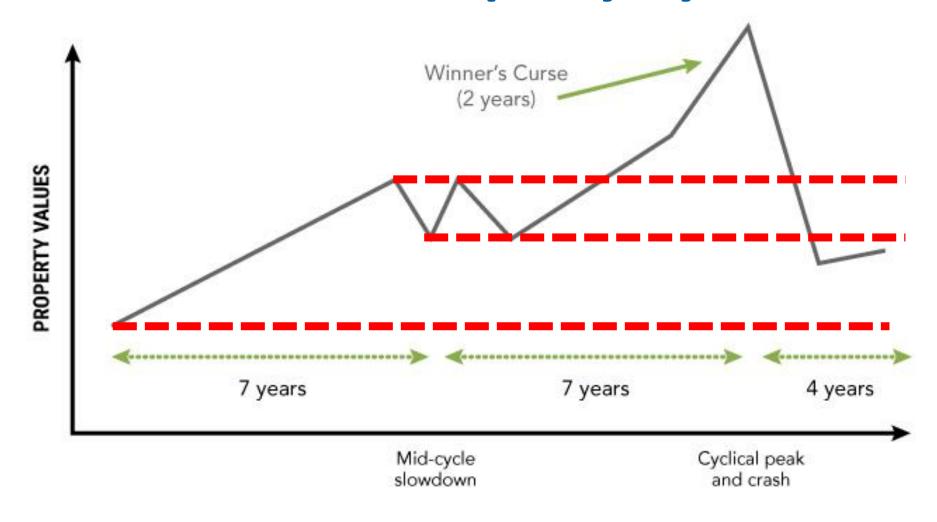

#### **Cardiff Landlord Forum**

(2019)





HarveyBowes\*

## 18 Year Property Cycle





## 18 Year Property Cycle





# 18 Year Property Cycle





# The Underwriters' Perspective...



#### **Short Term Funds**

#### **Term Funds**

• Exit...

Serviceability

- Experience
- Ability to deliver project
- Security
- Reputation

- Experience
- Ability to manage & service loan
- Security
- Reputation



# Presentation is everything







Open Market Value – Bridging Finance













#### Portfolio Loans



#### Portfolio Loans

| RICS Valuation        | £630,000 |
|-----------------------|----------|
| Purchase Price        | £404,000 |
| Lenders Advance (Net) | £441,000 |
| 5 Months Interest     | £22,050  |
| Lenders Admin Fee     | £8,820   |
| Net Advance           | £410,130 |
|                       |          |
| New Valuation         | £700,000 |
| New Mortgage (70%)    | £490,000 |
|                       |          |

#