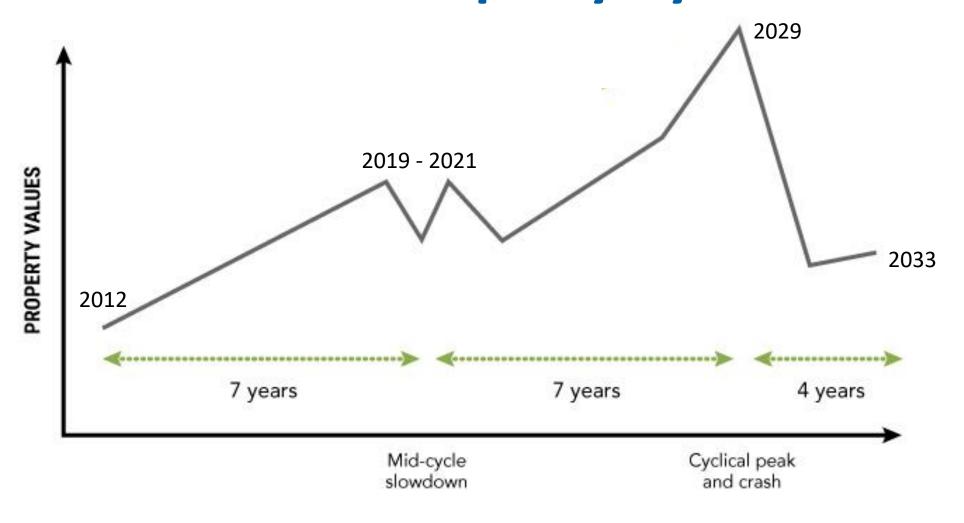

#### **Cardiff Landlord Forum**

(2019)





HarveyBowes\*

## 18 Year Property Cycle





## 18 Year Property Cycle





# 18 Year Property Cycle





# The Underwriters' Perspective...



#### **Short Term Funds**

#### **Term Funds**

• Exit...

Serviceability

- Experience
- Ability to deliver project
- Security
- Reputation

- Experience
- Ability to manage & service loan
- Security
- Reputation



# Presentation is everything







Open Market Value – Bridging Finance













#### Portfolio Loans



#### Portfolio Loans

| RICS Valuation        | £630,000 |
|-----------------------|----------|
| Purchase Price        | £404,000 |
| Lenders Advance (Net) | £441,000 |
| 5 Months Interest     | £22,050  |
| Lenders Admin Fee     | £8,820   |
| Net Advance           | £410,130 |
|                       |          |
| New Valuation         | £700,000 |
| New Mortgage (70%)    | £490,000 |
|